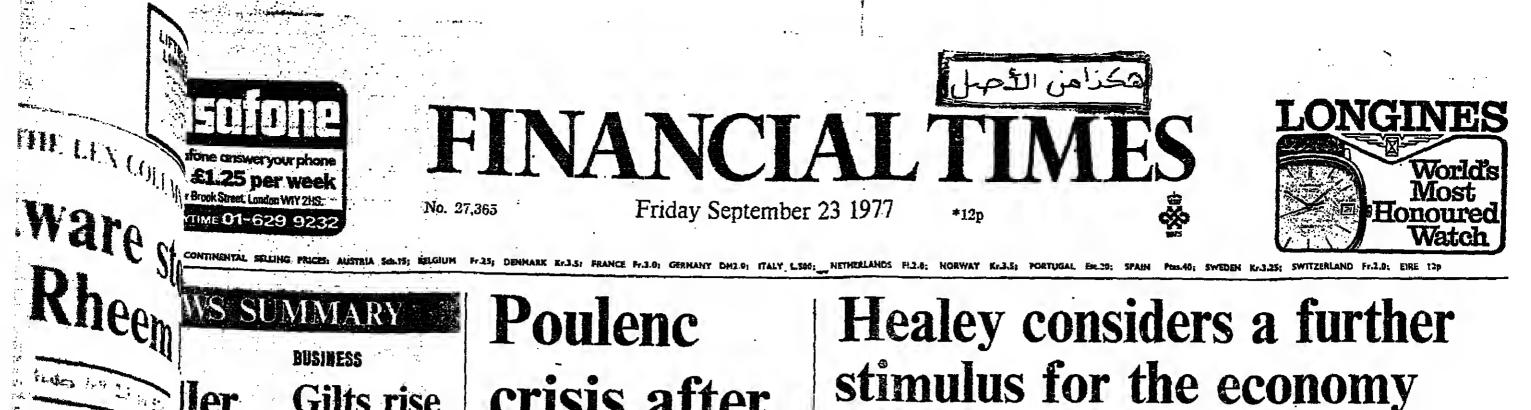

### **Gilts rise** sharply; equities off 14.5

• GILTS gained further ground with long-dated stacks advance

w confidential Scot- The FT Government Securities scuments came to be Index rose 0.85 tn a 64-month ession of Sir Eric high of 76.10 - an increase of he left Peachey Pro- 13 per cent. in eight weeks. May has been passed Director of Public • EQUITIES were weaker

Yard revealed this with a marked shortage of

F.T. INDUSTRIAL

ORDINARY ....

INDEX

ter Sir Eric, a friend id Wilson, bad been of gunshot wounds den of his London stol which eh owned by his side er had been left to 500 s to whether there been a case for prose-

### n missing a claims

ller

ice

Scaninn, the British. huyers. The FT 30-Share Index.